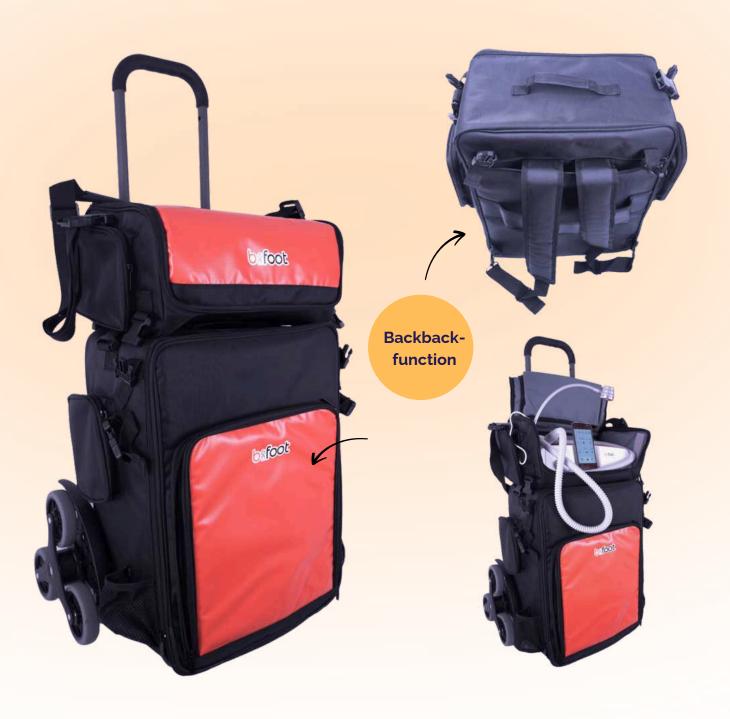

#### b-on-foot Stepwalker - mobility made easy

The b-on-foot Stepwalker was developed to make the mobile working day in foot care even more comfortable and efficient. With a low tare weight of just 8.9 kg and multiple wheels suitable for stairs, transporting your equipment is made considerably easier - no matter where you are going.

One of the most important innovations is the integrated backpack function, which allows you not only to pull the Stepwalker, but also to carry the lower bag comfortably on your back. The upper bag has also been optimized: A side cable design ensures comfortable working with the mains cable, while the integrated case light holder provides perfect lighting conditions during treatment.