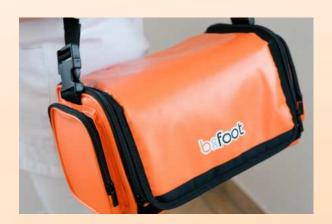

### Device bag for b-on-foot - The perfect combination of protection, functionality and sophisticated design

This high-quality carrying case was specially developed for the b-on-foot air, air easy and aqua devices and offers optimum protection and convenient use. It has sufficient storage space to keep power cables, instruments and other accessories safe and organized - everything stays in its place and is immediately to hand.

The side cable design makes it easy to work with the mains cable, while the integrated case light holder ensures optimum lighting during treatment. Just like the mini bag, this bag is also made of robust material similar to truck tarpaulin. Thanks to the adjustable shoulder strap, it can be carried comfortably over the shoulder, allowing you to work flexibly and comfortably on the move.