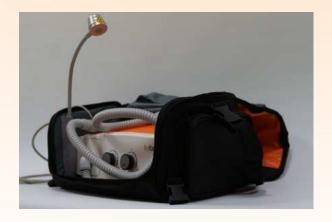

### Device bag for b-on-foot - The perfect combination of protection, functionality and sophisticated design

This high-quality carrying case was specially developed for the b-on-foot air, air easy and aqua devices and offers optimum protection and convenient use. It has sufficient storage space to keep power cables, instruments and other accessories safe and organized - everything stays in its place and is immediately to hand.

The side cable design makes it easy to work with the mains cable, while the integrated case light holder ensures optimum lighting during treatment. Just like the mini bag, this bag is also made of robust material similar to truck tarpaulin. Thanks to the adjustable shoulder strap, it can be carried comfortably over the shoulder, allowing you to work flexibly and comfortably on the move.