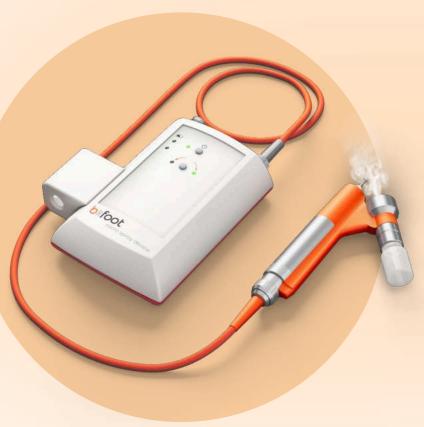

### The future of mobile foot care

Experience a completely new dimension in foot care with the Micro Spray - compact, mobile and innovative. This ground-breaking device combines maximum flexibility, maximum comfort and intelligent technology in a unique concept. Whether in the practice or on the move - the Micro Spray sets new standards and makes your work even more efficient.

### Powerful & intelligent - technology that inspires

- Infinitely variable speed control up to 30,000 rpm for full treatment control
- Maintenance-free handpiece motor durable and reliable
- Integrated battery unit for cordless working
- Over 2 hours running time without power connection
- Quick-charging function charging time under 2 hours
- Perfect for on the go: compact, efficient and always ready for use