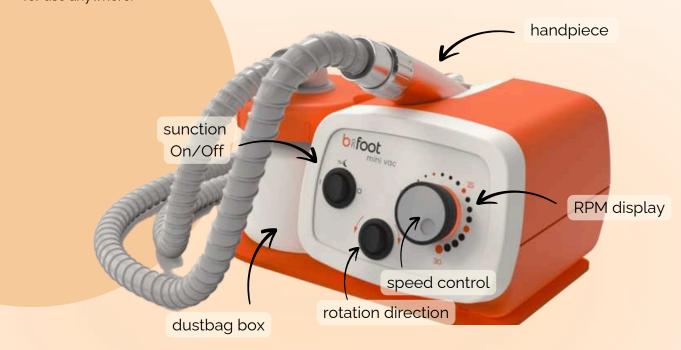

## b-on-foot mini vac

## Maximum power, minimum size!

The b-on-foot mini vac is the perfect combination of precise miling performance and powerful sunction - ideal for the practice or mobile use. Weighing just 1,400 g, it is particularly easy to transport and ready for use anywhere.

#### Power and flexibility in one device

- Variable speed from 3,000 to 30,000 rpm for full control
- Integrated suction with 150 l/min for a clean working environment
- Ergonomic aluminum handpiece only 160 g light
- 1.6 m long suction hose for maximum freedom of movement
- Simple operation & intuitive control
- Orange LED display clearly shows operating status