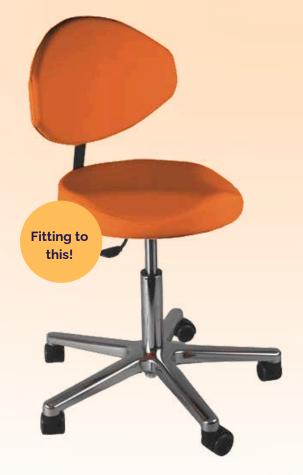

### b-on-foot stool - Ergonomic seating comfort for professionals

Matching the b-on-foot chair is the b-on-foot stool, an ergonomic treatment stool with an upholstered seat, five castors and a gas pressure spring. With a height adjustment of 45 to 60 cm, it offers optimum mobility and the same comfort that your customers enjoy.