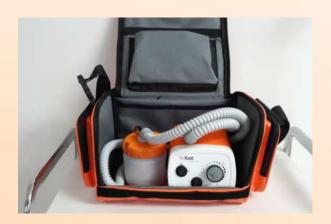

### Device bag for b-on-foot - The perfect combination of protection, functionality and sophisticated design

This high-quality carrying case was specially developed for the b-on-foot air, air easy and aqua devices and offers optimum protection and convenient use. It has sufficient storage space to keep power cables, instruments and other accessories safe and organized - everything stays in its place and is immediately to hand.

The side cable design makes it easy to work with the mains cable, while the integrated case light holder ensures optimum lighting during treatment. Just like the mini bag, this bag is also made of robust material similar to truck tarpaulin. Thanks to the adjustable shoulder strap, it can be carried comfortably over the shoulder, allowing you to work flexibly and comfortably on the move.