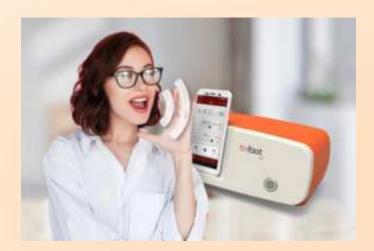

### Smart, hygienic, comfortable - a new approach

The control of b-on-foot is easier than ever thanks to the smartphone and voice assistant.

- pre-installed b-on-foot app on the smartphone supplied
- simple adjustement of spray volume, speed and LED light
- voice control via Bonnie hygienic, contactless, efficient
- decentralized control: no more unnecessary bending over
- document treatments and save customer data

## Bonnie - your voice assistant is also available for the tablet

More spray? Higher miling speed and light? In future, no one will have to interrupt their treatment! Because the digital voice assistant Bonnie listens to voice commands to control the professional foot care devices: in future, you will only have to use your voice to control the right or left rotation, speed or spray volume - because it's more hygienic!