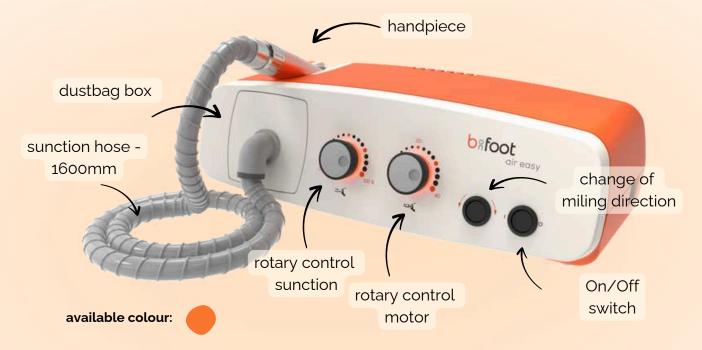

# b-on-foot air easy

# The perfect introduction to professional foot care!

The b-on-foot air easy combines proven technology with user-friendly operation, making it the perfect choice for both beginners and experienced pedicurists looking for a powerful, reliable and easy-to-use device. Thanks to its attractive price-performance ratio, it offers the ideal entry-level solution without compromising on quality and functionality.

#### Precise control - with proven performance

- designed for powerful performance with simple operation
- intuitive control via two rotary knobs
- precise adjustement of sunction power and speed
- no complicated menus direct, fast and efficient

### Performance & durability for the highest demands

- speed range; 3,000 to 4,000 rpm
- sunction power: 155 l/min for hygienic and clean work
- brushless micromotor for powerful performance
- less heat generation ideal for longer treatments
- virtually wear-free particularly durable and reliable