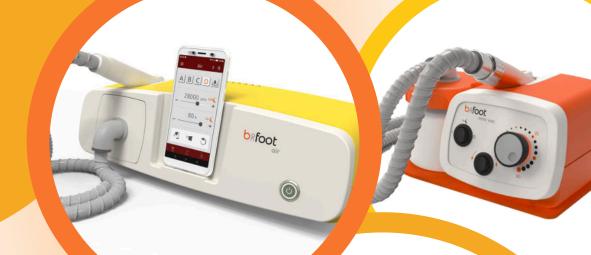

## b-on-foot

#### Why b-on-foot?

Proven foot care technology meets innovative voice control, fresh colors, and touch operation to create beauty devices designed for ultimate comfort. Thanks to contactless control, users enjoy the highest level of hygiene and maximum convenience when caring for nails, hands, and feet.

### Smart, hygienic, comfortable - a new approach

The control of b-on-foot is easier than ever thanks to the smartphone and voice assistant.

- pre-installed b-on-foot app on the smartphone supplied
- simple adjustement of spray volume, speed and LED light
- voice control via Bonnie hygienic, contactless, efficient
- decentralized control: no more unnecessary bending over
- document treatments and save customer data

### Intuitive control via smartphone and voice control

- b-on-foot App pre-installed no internet connection required
- available in the Google Play Store and Apple App Store
- touch operation fpr sunction power, speed and LED light - can also be used with gloves!
- voice control with Bonnie contacless and hygienic
- decentralized control via smartphone no bending down, back-friendly work
- smartphone included in purchase all functions ready for immediate use
- save customer data and document treatment successes
- efficient complete solution for mobile and stationary treatments