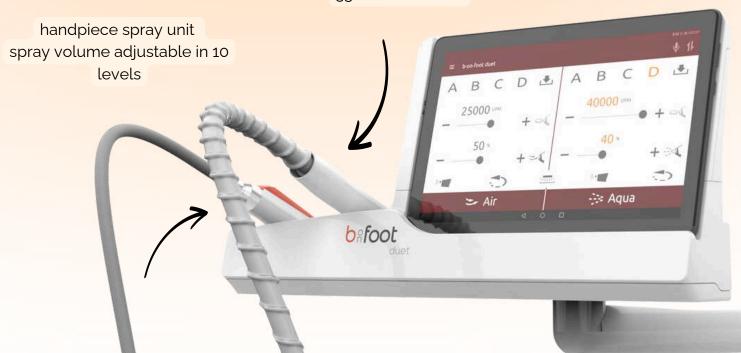

# b-on-foot duet

- Two technologies in one device: spray and suction technology for maximum flexibility
- Perfect customer experience: simply switch between refreshing spray and dust-free suction
- Ergonomic handpieces: Quiet, low-vibration, with LED always ready for use
- Intelligent control: Touchscreen tablet with memory function can also be can also be operated by voice command
- Comfortable working: Hygienic work surface, robust rolling unit & plenty of storage space
- Professional & efficient: For clean, pleasant treatments at the highest level

handpiece sunction unit infinitely variable suction up to 350 liters/minute