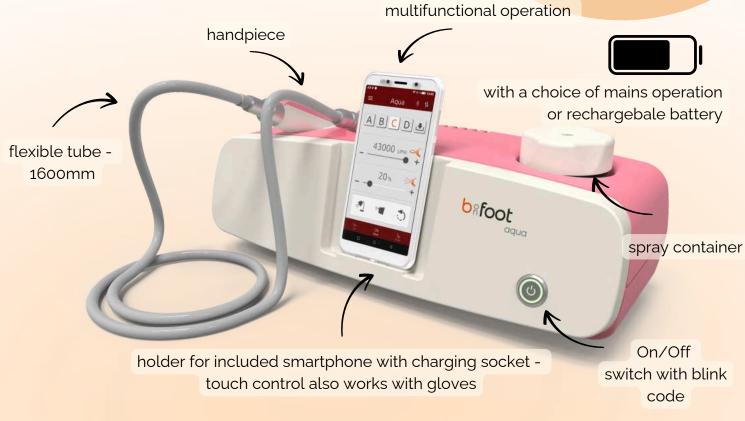

# b-on-foot aqu

### Refreshing care for a gentle treatment!

available colours:

#### Flexibility without compromises!

- innovative spray technology for pleasant freshness with every treatment
- up to 30 treatments without a power connection thanks to high-performance battery
- perfect for mobile use and daily studio operations
- gentle spray technology for a new sense of comfort during manicure & pedicure
- · precise miling technology for efficent and accurate work
- maximum mobility with maximum performance

#### Modern design & sophisticated functionality

With its stylish design in white, orange, rosé, yellow and green, the b-on-foot aqua blends harmoniously into any practice. The combination of innovative technology and an aesthetic look makes every treatment a high-quality and pleasant experience.

### Smart, hygienic, comfortable - a new approach

The control of b-on-foot is easier than ever thanks to the smartphone and voice assistant.

- pre-installed b-on-foot app on the smartphone supplied
- simple adjustement of spray volume, speed and LED light
- voice control via Bonnie hygienic, contactless, efficient
- decentralized control: no more unnecessary bending over
- document treatments and save customer data