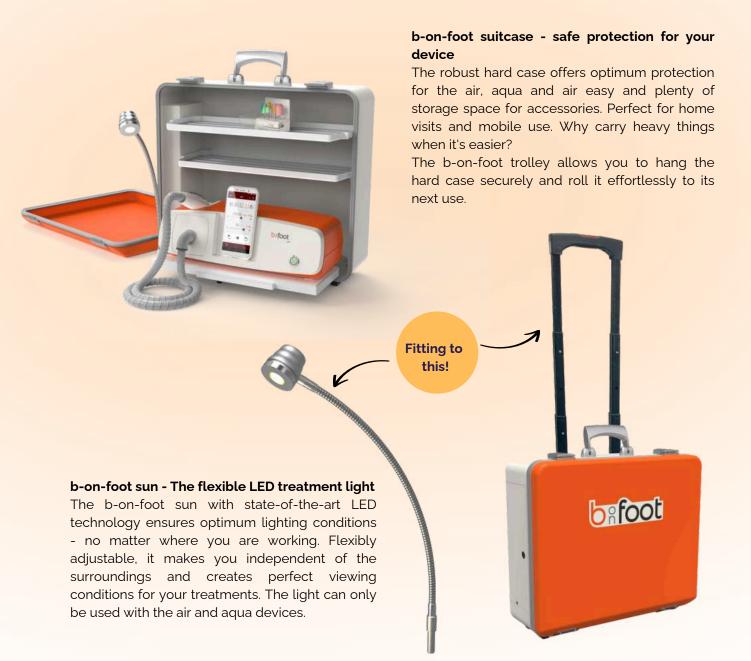

# Perfectly equipped - accessories, protection & organization

Whether in different wellness areas, at different locations or simply for more flexibility - with the b-on-foot accessories you are always perfectly equipped. Do you need more light, a transportation solution or practical storage? Here you will find the perfect addition for your professional work.

## b-on-foot equipment accessories

#### b-on-foot Stepwalker - mobility made easy

The b-on-foot Stepwalker was developed to make the mobile working day in foot care even more comfortable and efficient. With a low tare weight of just 8.9 kg and multiple wheels suitable for stairs, transporting your equipment is made considerably easier - no matter where you are going.

One of the most important innovations is the integrated backpack function, which allows you not only to pull the Stepwalker, but also to carry the lower bag comfortably on your back. The upper bag has also been optimized: A side cable design ensures comfortable working with the mains cable, while the integrated case light holder provides perfect lighting conditions during treatment.