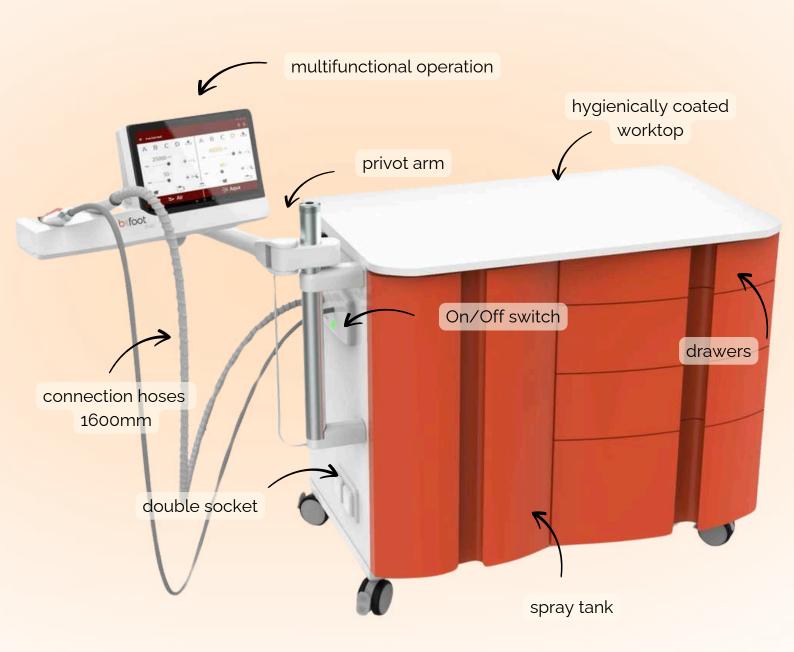

# b-on-foot duet

- Two technologies in one device: spray and suction technology for maximum flexibility
- Perfect customer experience: simply switch between refreshing spray and dust-free suction
- Ergonomic handpieces: Quiet, low-vibration, with LED always ready for use
- Intelligent control: Touchscreen tablet with memory function can also be can also be operated by voice command
- Comfortable working: Hygienic work surface, robust rolling unit & plenty of storage space
- Professional & efficient: For clean, pleasant treatments at the highest level

## Bonnie - your voice assistant is also available for the tablet

More spray? Higher miling speed and light? In future, no one will have to interrupt their treatment! Because the digital voice assistant Bonnie listens to voice commands to control the professional foot care devices: in future, you will only have to use your voice to control the right or left rotation, speed or spray volume - because it's more hygienic!