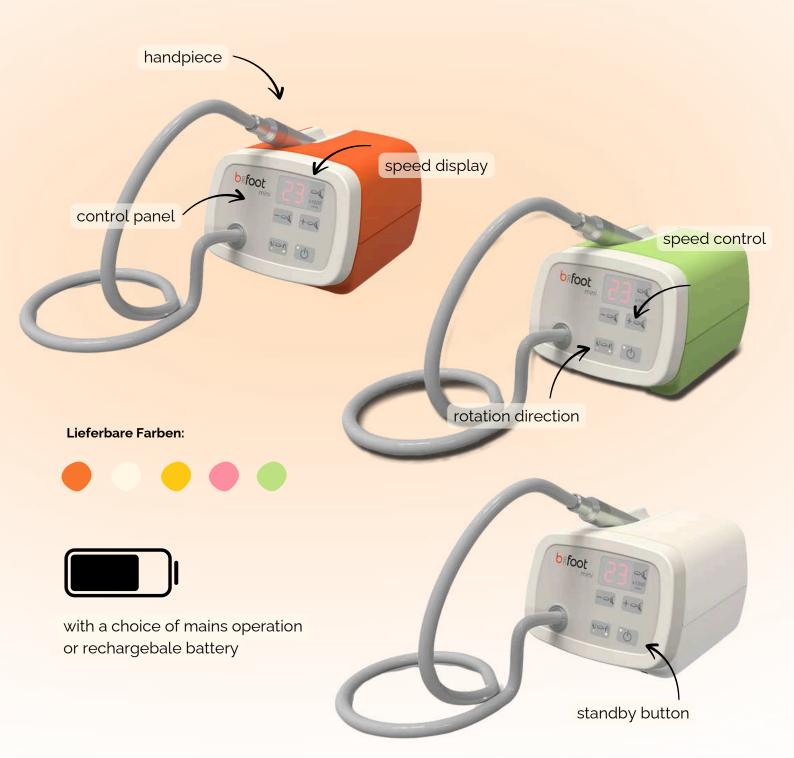

## b-on-foot mini vac

## Maximum power, minimum size!

The b-on-foot mini vac is the perfect combination of precise miling performance and powerful sunction - ideal for the practice or mobile use. Weighing just 1,400 g, it is particularly easy to transport and ready for use anywhere.

available color:

#### Power and flexibility in one device

- Variable speed from 3,000 to 30,000 rpm for full control
- Integrated suction with 150 l/min for a clean working environment
- Ergonomic aluminum handpiece only 160 g light
- 1.6 m long suction hose for maximum freedom of movement
- Simple operation & intuitive control
- Orange LED display clearly shows operating status

handpiece sunction unit infinitely variable suction up to 350 liters/minute