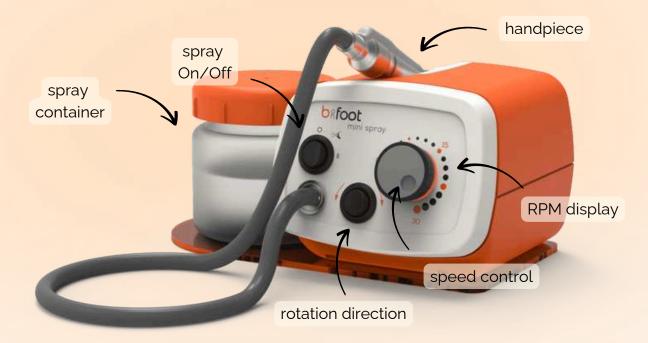

# b-on-foot mini spray

### Light, compact and refreshingly efficient!

The mini spray is a real all-rounder for efficient treatments, whether in the practice or on the go. With its compact design and a weight of just 1,700 g, it is easy to transport and ensures pleasant freshness during treatment thanks to the integrated spray function.

#### Simple operation and visual control

The mini spray has been developed for particularly intuitive and convenient operation, so that you can concentrate fully on your treatment. You can activate the spray function with just a single button - quickly and easily. The miling speed can be individually adjusted using a precise rotary control so that you have full control over your work at all times.

The orange LED display, which signals the mains connection and shows you at a glance whether the device is ready for operation, provides additional safety. This means you always have an overview and can work efficiently and stress-free.

#### **Sprayfunctions**

Level 1: 25 sprays per minute for gentle moisturizing

Level 2: 120 sprays per minute for intensive moisturizing

Turbo level: simply activate the continuous spray mode

using the side button for maximum efficiency

#### miling speed

3,000 bis 30,000 rpm