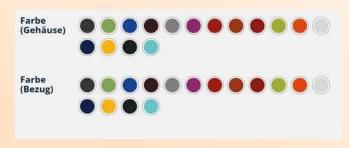

#### Design according to your wishes

Choose your favorite color from a wide range of colors and let the b-on-foot chair fit perfectly into your practice environment.

#### Choose your favorite color!

|       |           | Orange    | Karneol  |
|-------|-----------|-----------|----------|
| Feuer | Kirsche   | Cyclame   | Royal    |
| Atoll | Türkis    | Limone    | Bordeaux |
| Chrom | Anthrazit | Apfelgrûn | Schwarz  |