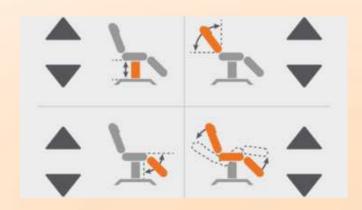

### Comfort and flexibility for every treatment

A high-quality treatment chair is the basis of professional foot care. The b-on-foot chair II offers maximum comfort and adapts to your needs - with four individually adjustable axes: height, backrest, leg rests and overall tilt. The soft upholstery and choice of fresh colors make it the stylish focal point of any practice.

#### Simple control via app or manual operation

Control the b-on-foot chair II conveniently via the b-on-foot app, which can also be used for other devices. Save up to four individual sitting positions to find the optimum setting even faster. Alternatively, the chair can also be operated using the hand control supplied.