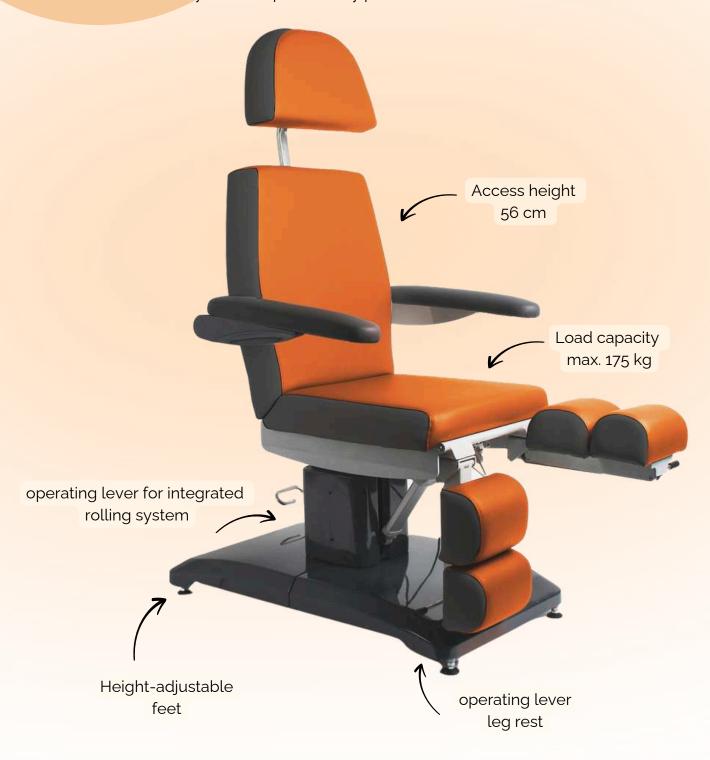

### Comfort and flexibility for every treatment

A high-quality treatment chair is the basis of professional foot care. The b-on-foot chair II offers maximum comfort and adapts to your needs - with four individually adjustable axes: height, backrest, leg rests and overall tilt. The soft upholstery and choice of fresh colors make it the stylish focal point of any practice.

#### Simple control via app or manual operation

Control the b-on-foot chair II conveniently via the b-on-foot app, which can also be used for other devices. Save up to four individual sitting positions to find the optimum setting even faster. Alternatively, the chair can also be operated using the hand control supplied.