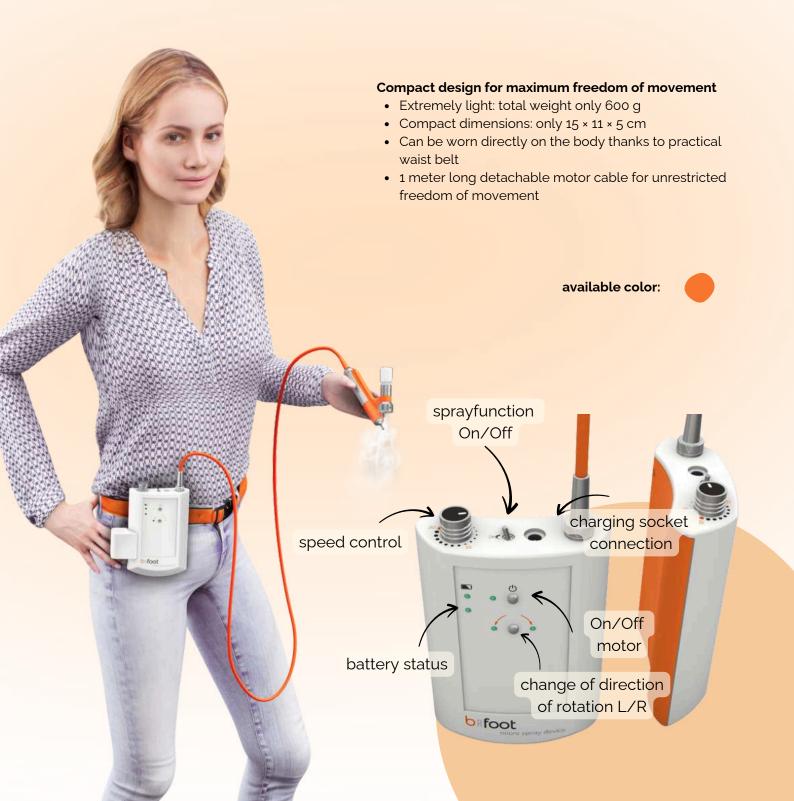

### The future of mobile foot care

Experience a completely new dimension in foot care with the Micro Spray - compact, mobile and innovative. This ground-breaking device combines maximum flexibility, maximum comfort and intelligent technology in a unique concept. Whether in the practice or on the move - the Micro Spray sets new standards and makes your work even more efficient.

### Powerful & intelligent - technology that inspires

- Infinitely variable speed control up to 30,000 rpm for full treatment control
- Maintenance-free handpiece motor durable and reliable
- Integrated battery unit for cordless working
- Over 2 hours running time without power connection
- Quick-charging function charging time under 2 hours
- Perfect for on the go: compact, efficient and always ready for use

#### Everything included - your complete set for the perfect start

The micro spray comes with everything you need for immediate use:

- Micro spray device incl. motor unit
- · Waist strap for flexible carrying
- Charging cable
- Service pack for optimum maintenance
- 18 spray bottles (6× lemongrass, 6× lavender, 6× neutral)
- Instructions for use