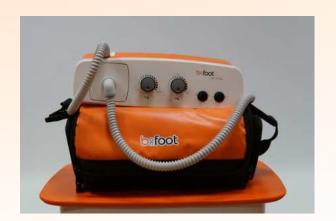

# b-on-foot aqu

### Refreshing care for a gentle treatment!

available colours:

#### Modern design & sophisticated functionality

With its stylish design in white, orange, rosé, yellow and green, the b-on-foot aqua blends harmoniously into any practice. The combination of innovative technology and an aesthetic look makes every treatment a high-quality and pleasant experience.