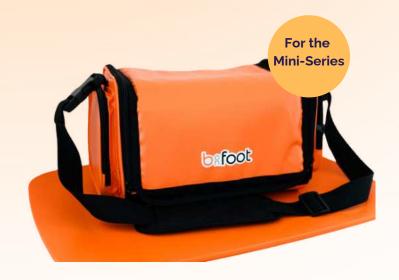

#### b-on-foot mini bag - stylish & safe storage

The b-on-foot mini bag was specially developed for the mini series and reliably protects your mini vac, mini spray or mini. Integrated side pockets provide additional storage space for power cables, instruments and miling tools. Thanks to the practical carrying strap, you are always mobile and perfectly organized. Made from a particularly robust, truck tarpaulin-like material, the bag is extremely durable, easy to clean and disinfect - perfect for professional use.

### Device bag for b-on-foot - The perfect combination of protection, functionality and sophisticated design

This high-quality carrying case was specially developed for the b-on-foot air, air easy and aqua devices and offers optimum protection and convenient use. It has sufficient storage space to keep power cables, instruments and other accessories safe and organized - everything stays in its place and is immediately to hand.

The side cable design makes it easy to work with the mains cable, while the integrated case light holder ensures optimum lighting during treatment. Just like the mini bag, this bag is also made of robust material similar to truck tarpaulin. Thanks to the adjustable shoulder strap, it can be carried comfortably over the shoulder, allowing you to work flexibly and comfortably on the move.