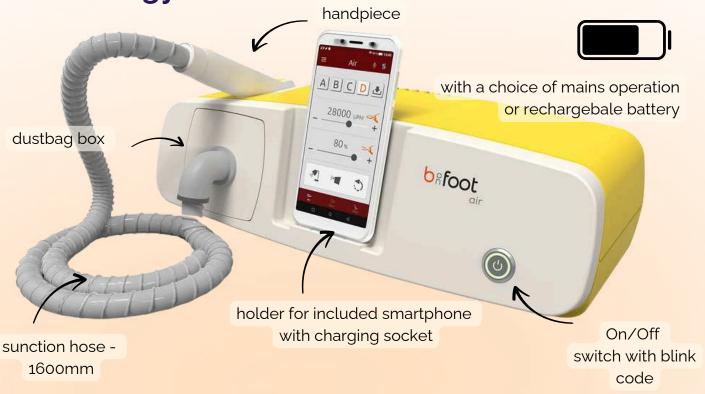

## b-on-foot air

More freedom, more comfort - extraction technology redefined!

#### available colours:

The b-on-foot air is the world's first sunction device with optional rechargeable battery technology - for cordless work at the highest leverl.

- up to 24 treatments without a power connection
- ideal for mobile applications in hospitals, wellness hotels, senior residences or outdoors
- no sockets or extension cables needed
- maximum freedom of movement with full sunction power
- flexible and efficient for every treatment situation

#### Modern design & sophisticated functionality

The b-on-foot air impresses with its stylish design in white, orange, rosé, yellow and green and fits perfectly into any practice. The combination of innovative technology and an elegant look turns every treatment into a professional experience.

### Intuitive control via smartphone and voice control

- b-on-foot App pre-installed no internet connection required
- available in the Google Play Store and Apple App Store
- touch operation fpr sunction power, speed and LED light - can also be used with gloves!
- voice control with Bonnie contacless and hygienic
- decentralized control via smartphone no bending down, back-friendly work
- smartphone included in purchase all functions ready for immediate use
- save customer data and document treatment successes
- efficient complete solution for mobile and stationary treatments