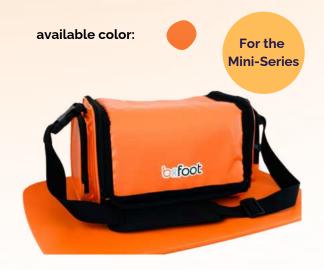

#### b-on-foot mini bag - stylish & safe storage

The b-on-foot mini bag was specially developed for the mini series and reliably protects your mini vac, mini spray or mini. Integrated side pockets provide additional storage space for power cables, instruments and miling tools. Thanks to the practical carrying strap, you are always mobile and perfectly organized. Made from a particularly robust, truck tarpaulin-like material, the bag is extremely durable, easy to clean and disinfect - perfect for professional use.